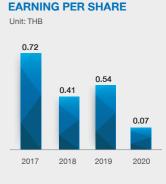

ply brands

Jin Wellbeing County Project Progress



completion



units transferred

in 3Q21

units transferred

as at end of Sep 2021

# **OTHER BUSINESS**



Software Development to support internal operation



Project Development

#### STOCK INFORMATION



#### SHAREHOLDING STRUCTURE



#### DIVIDEND

On 23 April, AGM approved the proposed dividend payment of THB 0.40 per share for 2020 performance.

### THB 0.30/share

XD date 12 Mar 21 Payment date 21 May 21

#### Dividend policy:

no less than 40 % of its total net profit according to the separate financial statements after yearly legal reserves and with consideration of financial positioning, cash flow, liquidity, investment plan and other factors in accordance with the Board of Directors 'opinion.

#### FINANCIAL HIGHLIGHTS









#### **REVENUE BREAKDOWN**