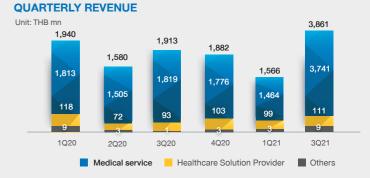

y brands

Jin Wellbeing County Project Progress



completion



units transferred

in 3Q21

units transferred

as at end of Sep 2021

# **OTHER BUSINESS**



Software Development to support internal operation



Project Development

#### STOCK INFORMATION



#### SHAREHOLDING STRUCTURE



#### DIVIDEND

On 23 April, AGM approved the proposed dividend payment of THB 0.40 per share for 2020 performance.

### THB 0.30/share

XD date 12 Mar 21 Payment date 21 May 21

#### Dividend policy:

no less than 40 % of its total net profit according to the separate financial statements after yearly legal reserves and with consideration of financial positioning, cash flow, liquidity, investment plan and other factors in accordance with the Board of Directors 'opinion.

#### FINANCIAL HIGHLIGHTS









#### **REVENUE BREAKDOWN**