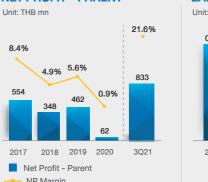

upply brands

Jin Wellbeing County Project Progress



completion



units transferred

in 3Q21

units transferred

as at end of Sep 2021

# **OTHER BUSINESS**



Software Development to support internal operation



Project Development

#### STOCK INFORMATION



#### SHAREHOLDING STRUCTURE



#### DIVIDEND

On 23 April, AGM approved the proposed dividend payment of THB 0.40 per share for 2020 performance.

### THB 0.30/share

XD date 12 Mar 21 Payment date 21 May 21

#### Dividend policy:

no less than 40 % of its total net profit according to the separate financial statements after yearly legal reserves and with consideration of financial positioning, cash flow, liquidity, investment plan and other factors in accordance with the Board of Directors 'opinion.

#### FINANCIAL HIGHLIGHTS









#### **REVENUE BREAKDOWN**