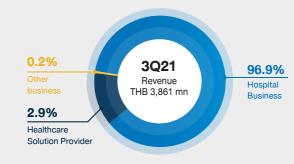

Project Progress



completion



units transferred

in 3Q21

units transferred

as at end of Sep 2021

# **OTHER BUSINESS**



Software Development to support internal operation



Project Development

#### STOCK INFORMATION



#### SHAREHOLDING STRUCTURE



#### DIVIDEND

On 23 April, AGM approved the proposed dividend payment of THB 0.40 per share for 2020 performance.

### THB 0.30/share

XD date 12 Mar 21 Payment date 21 May 21

#### Dividend policy:

no less than 40 % of its total net profit according to the separate financial statements after yearly legal reserves and with consideration of financial positioning, cash flow, liquidity, investment plan and other factors in accordance with the Board of Directors 'opinion.

#### FINANCIAL HIGHLIGHTS









#### **REVENUE BREAKDOWN**