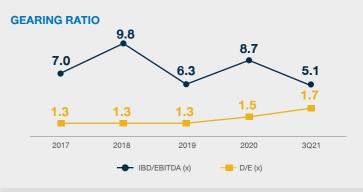

roject Progress



completion



units transferred

in 3Q21

units transferred

as at end of Sep 2021

# **OTHER BUSINESS**



Software Development to support internal operation



Project Development

#### STOCK INFORMATION



#### SHAREHOLDING STRUCTURE



#### DIVIDEND

On 23 April, AGM approved the proposed dividend payment of THB 0.40 per share for 2020 performance.

### THB 0.30/share

XD date 12 Mar 21 Payment date 21 May 21

#### Dividend policy:

no less than 40 % of its total net profit according to the separate financial statements after yearly legal reserves and with consideration of financial positioning, cash flow, liquidity, investment plan and other factors in accordance with the Board of Directors 'opinion.

#### FINANCIAL HIGHLIGHTS









#### **REVENUE BREAKDOWN**