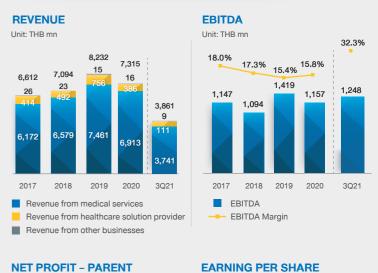

supply brands

Jin Wellbeing County Project Progress



completion



units transferred

in 3Q21

units transferred

as at end of Sep 2021

# **OTHER BUSINESS**



Software Development to support internal operation



Project Development

#### STOCK INFORMATION



#### SHAREHOLDING STRUCTURE



#### DIVIDEND

On 23 April, AGM approved the proposed dividend payment of THB 0.40 per share for 2020 performance.

### THB 0.30/share

XD date 12 Mar 21 Payment date 21 May 21

#### Dividend policy:

no less than 40 % of its total net profit according to the separate financial statements after yearly legal reserves and with consideration of financial positioning, cash flow, liquidity, investment plan and other factors in accordance with the Board of Directors 'opinion.

#### FINANCIAL HIGHLIGHTS









#### **REVENUE BREAKDOWN**